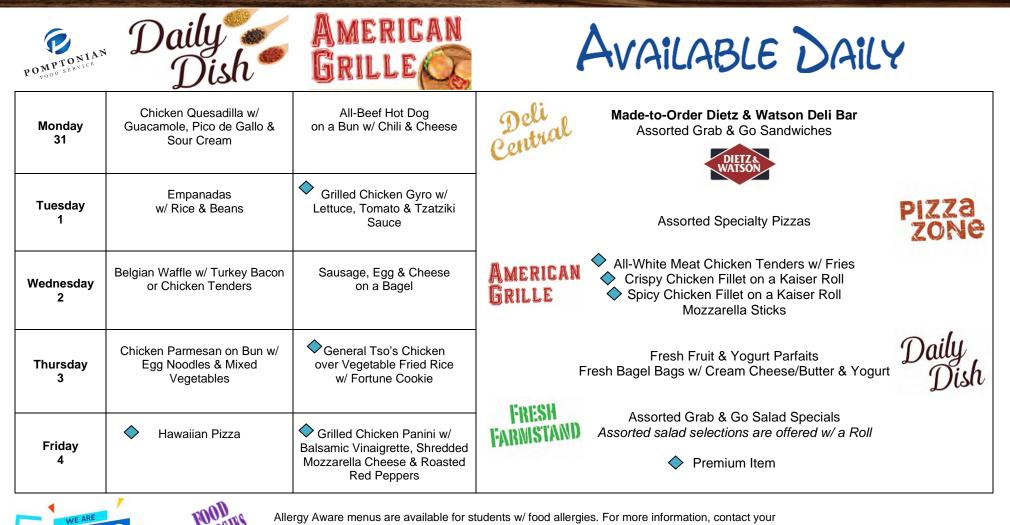

#### **TENAFLY HIGH & MIDDLE SCHOOL –** March/April 2025

Allergy Aware menus are available for students w/ food allergies. For more information, contact your Food Service Director or see our Food Allergy Best Practices at www.pomptonian.com.