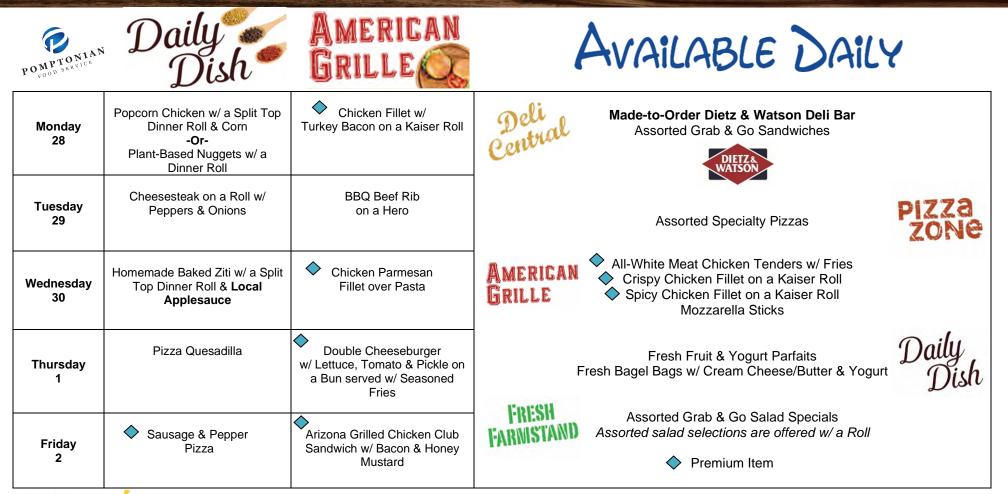

# TENAFLY HIGH & MIDDLE SCHOOL – April/May 2025

Allergy Aware menus are available for students w/ food allergies. For more information, contact your Food Service Director or see our Food Allergy Best Practices at <u>www.pomptonian.com</u>.